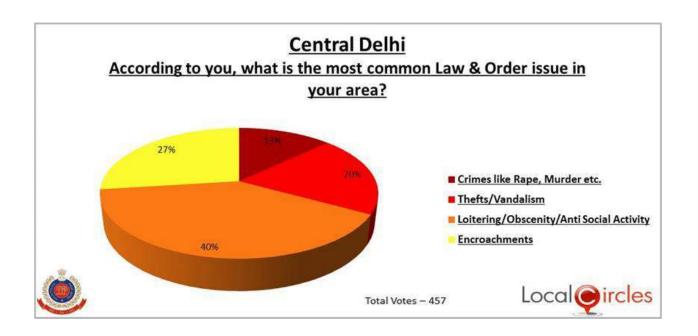

understand some of the common law and order issues faced by citizen in their district. With over 14,000 citizens voting across Delhi, the survey is one of its kind and provides great insight into what are the key concerns citizens have in different districts of Delhi

March 5, 2015

## North Delhi District - Law & Order Survey



#### North East Delhi District - Law & Order Survey



# **New Delhi District - Law & Order Survey**



## **South Delhi District - Law & Order Survey**



#### South East Delhi District - Law & Order Survey



#### North West Delhi District - Law & Order Survey



# **Outer Delhi District - Law & Order Survey**



#### East Delhi District - Law & Order Survey



#### West Delhi District - Law & Order Survey



### **Central Delhi District - Law & Order Survey**



#### South West Delhi District - Law & Order Survey



**Delhi - Law & Order Survey**