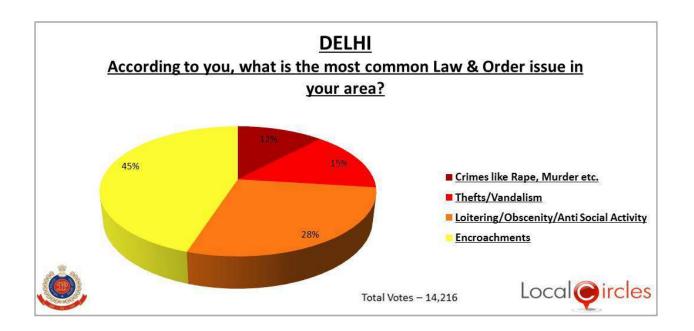

# **Law and Order Survey of Delhi Districts**

Collective insight into key issues faced by citizens

This survey was conducted in the 11 Law & Order District Communities of Delhi to better understand some of the common law and order issues faced by citizen in their district. With over 14,000 citizens voting across Delhi, the survey is one of its kind and provides great insight into what are the key concerns citizens have in different districts of Delhi