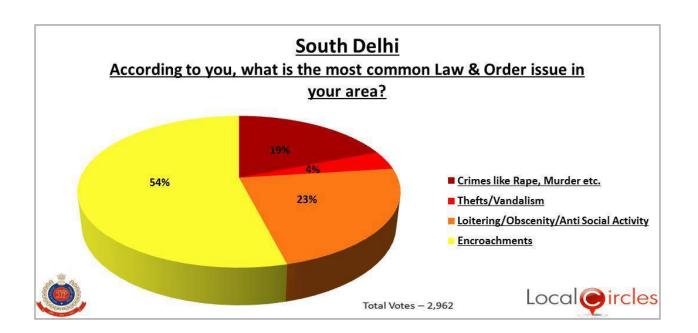

# **Law and Order Survey of Delhi Districts**

Collective insight into key issues faced by citizens

This survey was conducted in the 11 Law & Order District Communities of Delhi to better understand some of the common law and order issues faced by citizen in their district. With over 14,000 citizens voting across Delhi, the survey is one of its kind and provides great insight into what are the key concerns citizens have in different districts of Delhi

March 5, 2015

## North Delhi District - Law & Order Survey



#### North East Delhi District - Law & Order Survey



# **New Delhi District - Law & Order Survey**



## **South Delhi District - Law & Order Survey**



#### South East Delhi District - Law & Order Survey



#### North West Delhi District - Law & Order Survey



# **Outer Delhi District - Law & Order Survey**



#### East Delhi District - Law & Order Survey



#### West Delhi District - Law & Order Survey



### **Central Delhi District - Law & Order Survey**



#### South West Delhi District - Law & Order Survey



**Delhi - Law & Order Survey**