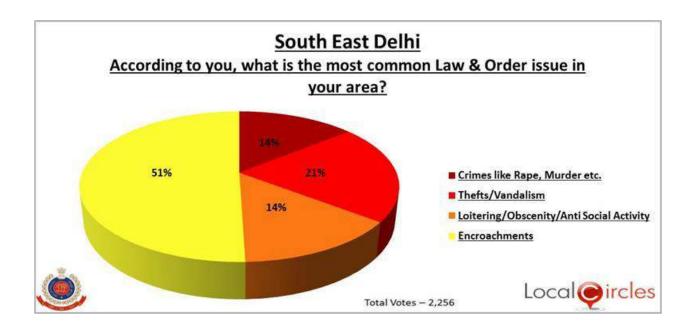

# **Law and Order Survey of Delhi Districts**

Collective insight into key issues faced by citizens

This survey was conducted in the 11 Law & Order District Communities of Delhi to better understand some of the common law and order issues faced by citizen in their district. With over 14,000 citizens voting across Delhi, the survey is one of its kind and provides great insight into what are the key concerns citizens have in different districts of Delhi

March 5, 2015

## North Delhi District - Law & Order Survey



#### North East Delhi District - Law & Order Survey



# **New Delhi District - Law & Order Survey**



## **South Delhi District - Law & Order Survey**



#### South East Delhi District - Law & Order Survey



#### North West Delhi District - Law & Order Survey



# **Outer Delhi District - Law & Order Survey**



#### East Delhi District - Law & Order Survey



#### West Delhi District - Law & Order Survey



### **Central Delhi District - Law & Order Survey**



#### South West Delhi District - Law & Order Survey



**Delhi - Law & Order Survey**