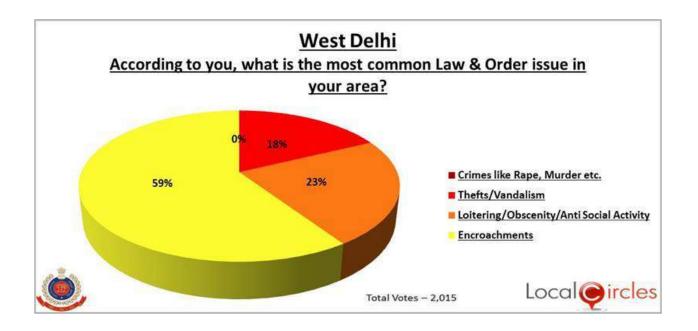

11 Law & Order District Communities of Delhi to better understand some of the common law and order issues faced by citizen in their district. With over 14,000 citizens voting across Delhi, the survey is one of its kind and provides great insight into what are the key concerns citizens have in different districts of Delhi

March 5, 2015

## North Delhi District - Law & Order Survey



#### North East Delhi District - Law & Order Survey



# **New Delhi District - Law & Order Survey**



## **South Delhi District - Law & Order Survey**



#### South East Delhi District - Law & Order Survey



#### North West Delhi District - Law & Order Survey



# **Outer Delhi District - Law & Order Survey**



#### East Delhi District - Law & Order Survey



#### West Delhi District - Law & Order Survey



### **Central Delhi District - Law & Order Survey**



#### South West Delhi District - Law & Order Survey



**Delhi - Law & Order Survey**