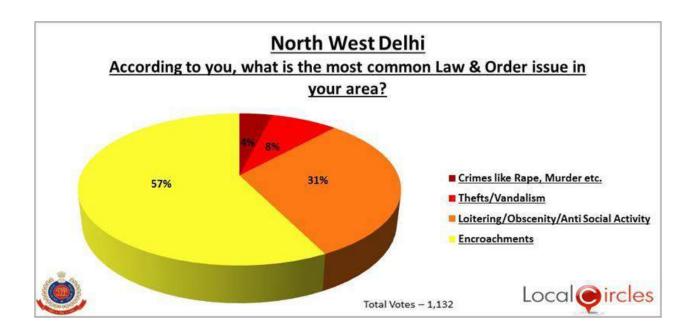

# **Law and Order Survey of Delhi Districts**

Collective insight into key issues faced by citizens

This survey was conducted in the 11 Law & Order District Communities of Delhi to better understand some of the common law and order issues faced by citizen in their district. With over 14,000 citizens voting across Delhi, the survey is one of its kind and provides great insight into what are the key concerns citizens have in different districts of Delhi

March 5, 2015

## North Delhi District - Law & Order Survey



#### North East Delhi District - Law & Order Survey



# **New Delhi District - Law & Order Survey**



## **South Delhi District - Law & Order Survey**



#### South East Delhi District - Law & Order Survey



#### North West Delhi District - Law & Order Survey



# **Outer Delhi District - Law & Order Survey**



#### East Delhi District - Law & Order Survey



#### West Delhi District - Law & Order Survey



### **Central Delhi District - Law & Order Survey**



#### South West Delhi District - Law & Order Survey



**Delhi - Law & Order Survey**