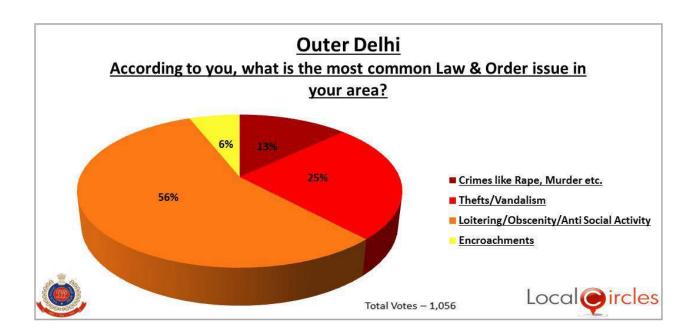

stricts**

Collective insight into key issues faced by citizens

This survey was conducted in the 11 Law & Order District Communities of Delhi to better understand some of the common law and order issues faced by citizen in their district. With over 14,000 citizens voting across Delhi, the survey is one of its kind and provides great insight into what are the key concerns citizens have in different districts of Delhi

March 5, 2015

## North Delhi District - Law & Order Survey



#### North East Delhi District - Law & Order Survey



# **New Delhi District - Law & Order Survey**



## **South Delhi District - Law & Order Survey**



#### South East Delhi District - Law & Order Survey



#### North West Delhi District - Law & Order Survey



# **Outer Delhi District - Law & Order Survey**



#### East Delhi District - Law & Order Survey



#### West Delhi District - Law & Order Survey



### **Central Delhi District - Law & Order Survey**



#### South West Delhi District - Law & Order Survey



**Delhi - Law & Order Survey**