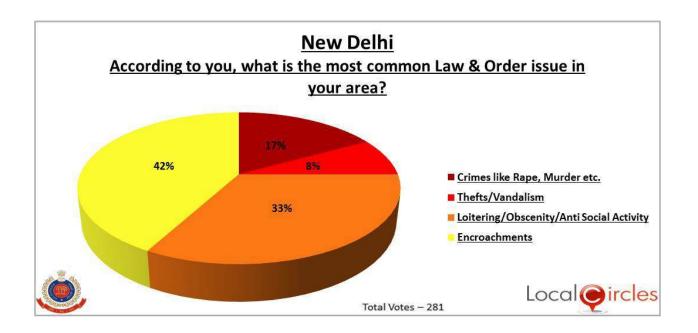

# **Law and Order Survey of Delhi Districts**

Collective insight into key issues faced by citizens

This survey was conducted in the 11 Law & Order District Communities of Delhi to better understand some of the common law and order issues faced by citizen in their district. With over 14,000 citizens voting across Delhi, the survey is one of its kind and provides great insight into what are the key concerns citizens have in different districts of Delhi

March 5, 2015

## North Delhi District - Law & Order Survey



#### North East Delhi District - Law & Order Survey



# **New Delhi District - Law & Order Survey**



## **South Delhi District - Law & Order Survey**



#### South East Delhi District - Law & Order Survey



#### North West Delhi District - Law & Order Survey



# **Outer Delhi District - Law & Order Survey**



#### East Delhi District - Law & Order Survey



#### West Delhi District - Law & Order Survey



### **Central Delhi District - Law & Order Survey**



#### South West Delhi District - Law & Order Survey



**Delhi - Law & Order Survey**