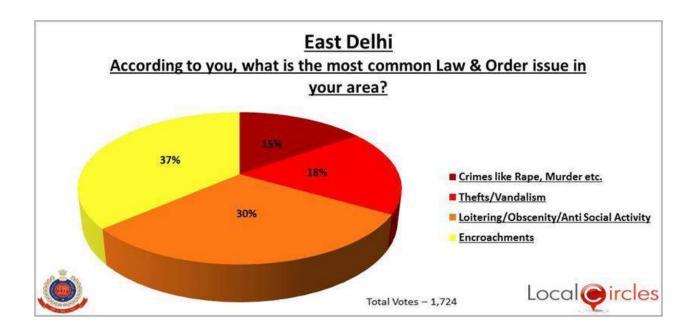

ed by citizens

This survey was conducted in the 11 Law & Order District Communities of Delhi to better understand some of the common law and order issues faced by citizen in their district. With over 14,000 citizens voting across Delhi, the survey is one of its kind and provides great insight into what are the key concerns citizens have in different districts of Delhi

March 5, 2015

## North Delhi District - Law & Order Survey



#### North East Delhi District - Law & Order Survey



# **New Delhi District - Law & Order Survey**



## **South Delhi District - Law & Order Survey**



#### South East Delhi District - Law & Order Survey



#### North West Delhi District - Law & Order Survey



# **Outer Delhi District - Law & Order Survey**



#### East Delhi District - Law & Order Survey



#### West Delhi District - Law & Order Survey



### **Central Delhi District - Law & Order Survey**



#### South West Delhi District - Law & Order Survey



**Delhi - Law & Order Survey**