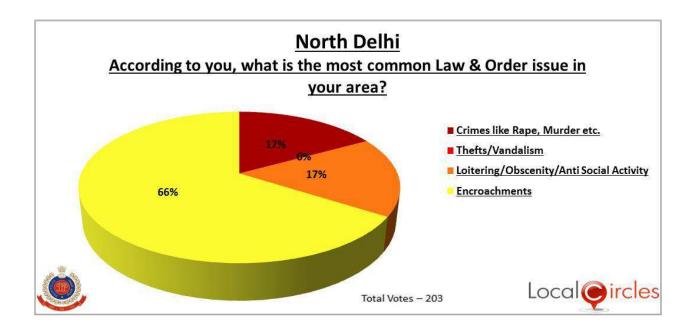

# **Law and Order Survey of Delhi Districts**

Collective insight into key issues faced by citizens

This survey was conducted in the 11 Law & Order District Communities of Delhi to better understand some of the common law and order issues faced by citizen in their district. With over 14,000 citizens voting across Delhi, the survey is one of its kind and provides great insight into what are the key concerns citizens have in different districts of Delhi

March 5, 2015

## North Delhi District - Law & Order Survey



#### North East Delhi District - Law & Order Survey



# **New Delhi District - Law & Order Survey**



## **South Delhi District - Law & Order Survey**



#### South East Delhi District - Law & Order Survey



#### North West Delhi District - Law & Order Survey



# **Outer Delhi District - Law & Order Survey**



#### East Delhi District - Law & Order Survey



#### West Delhi District - Law & Order Survey



### **Central Delhi District - Law & Order Survey**



#### South West Delhi District - Law & Order Survey



**Delhi - Law & Order Survey**