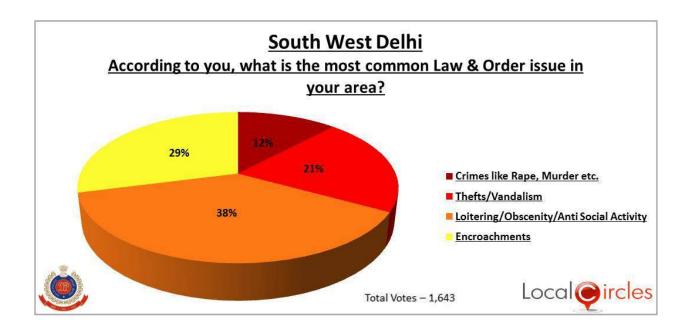

#### South West Delhi District - Law & Order Survey

**Delhi - Law & Order Survey** 